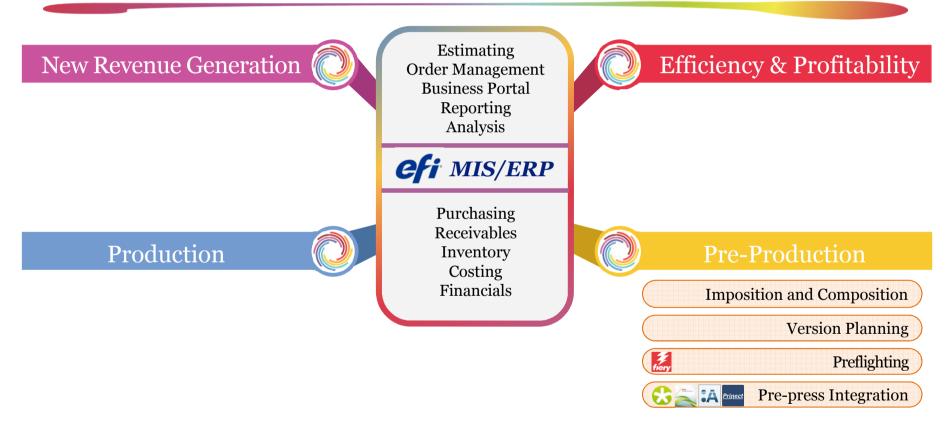

#### EFI Productivity Software

#### efi Ecosystem

Providing tools to generate new revenue

Providing the foundation for proactive management

Providing tools to automate your entire workflow

Providing tools designed to evolve with your business

Providing tools to improve efficiency & cost optimization

Delivered by an innovative, proven and reliable partner