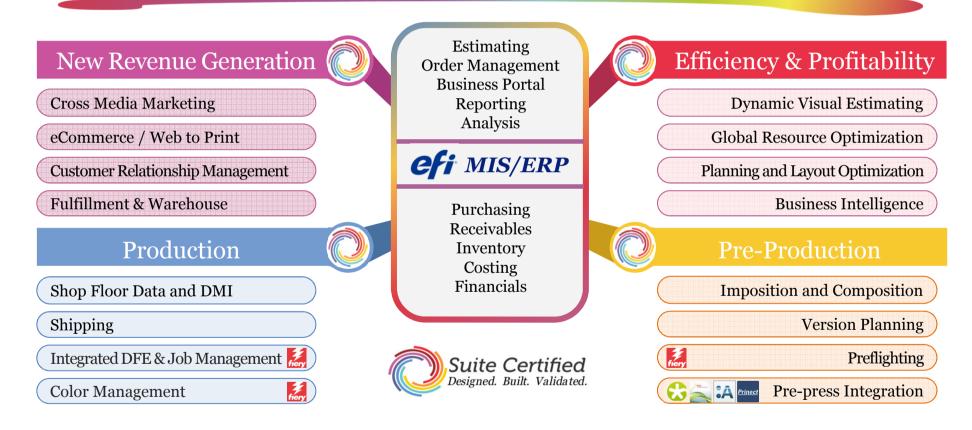

#### EFI Productivity Software

#### efi Ecosystem

Providing tools to generate new revenue

Providing the foundation for proactive management

Providing tools to automate your entire workflow

Providing tools designed to evolve with your business

Providing tools to improve efficiency & cost optimization

Delivered by an innovative, proven and reliable partner