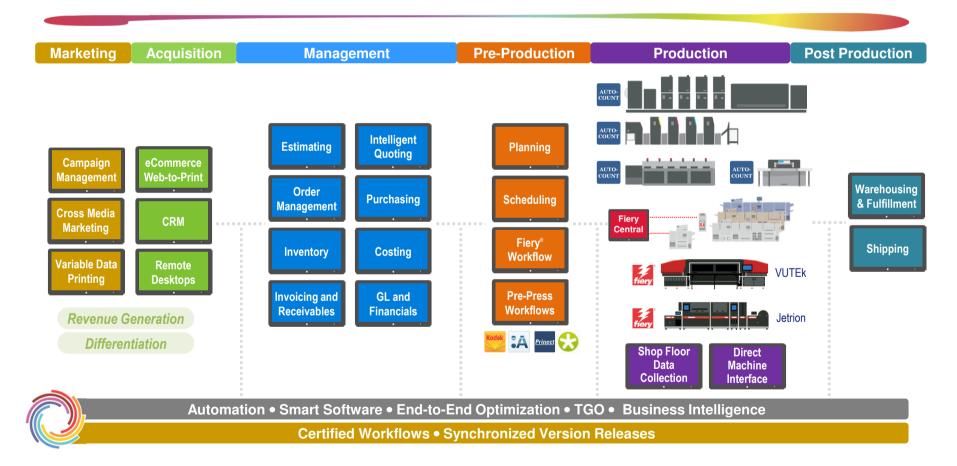

#### EFI Productivity Software

#### efi Ecosystem

Providing tools to generate new revenue

Providing the foundation for proactive management

Providing tools to automate your entire workflow

Providing tools designed to evolve with your business

Providing tools to improve efficiency & cost optimization

Delivered by an innovative, proven and reliable partner