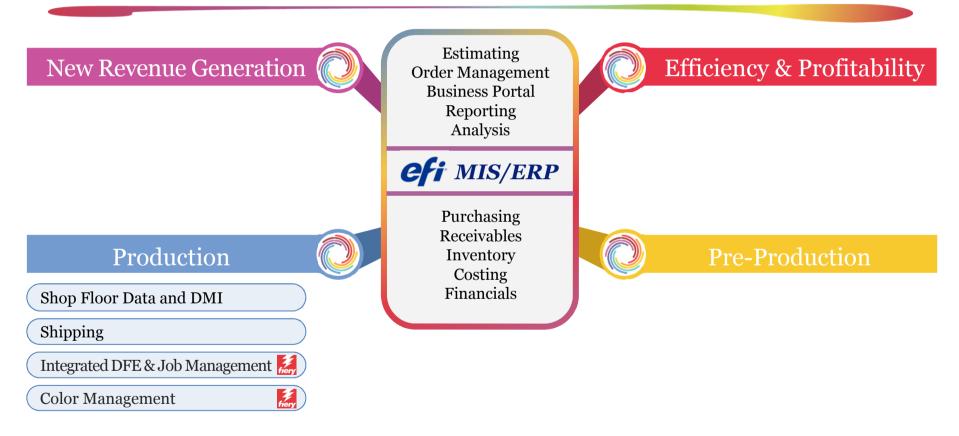

#### EFI Productivity Software

#### efi Ecosystem

Providing tools to generate new revenue

Providing the foundation for proactive management

Providing tools to automate your entire workflow

Providing tools designed to evolve with your business

Providing tools to improve efficiency & cost optimization

Delivered by an innovative, proven and reliable partner