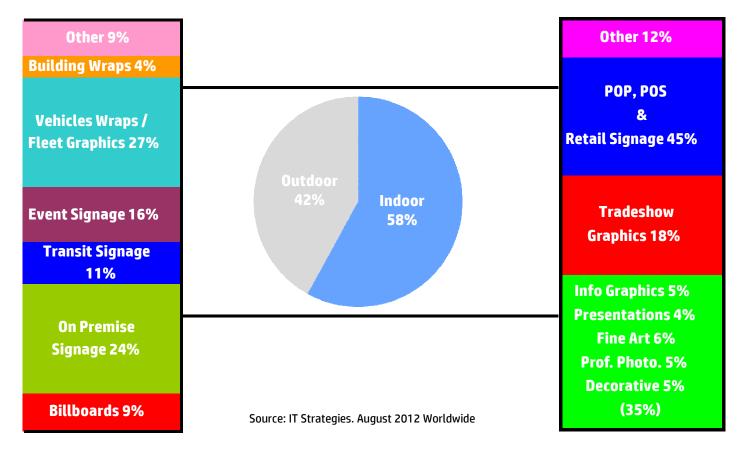

#### Sign & Display ~6.9 Bsqm 62% analog

# Corrugated Displays and Boxes ~87 Bsqm, 99% analog