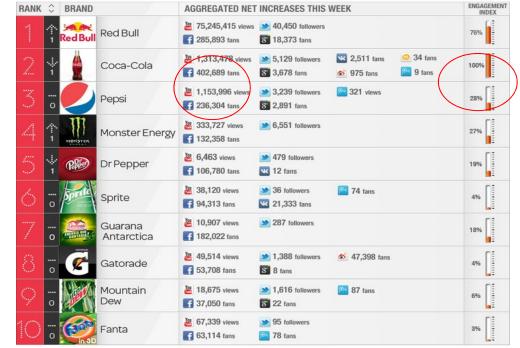

## **Customer engagement** thanks to social platforms

100% against 28% to Pepsi

#### on FB X2 compare to Pepsi.

38 © Copyright 2013 Hewlett-Packard Development Company, L.P. The information contained herein is s

#### starcount Mashable Social Brand Chart THE SOFT DRINK BRAND TOP 10 - 10/12/12 to 10/19/12