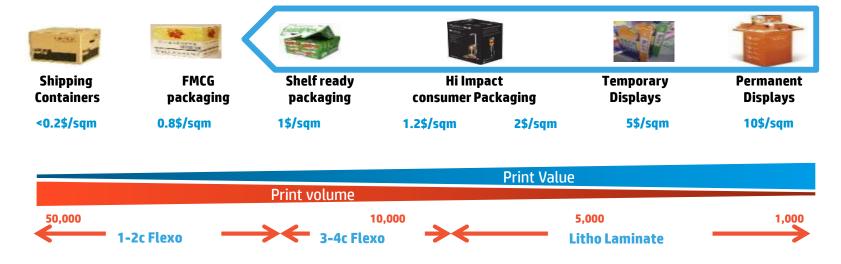

## **Expanding into corrugated**

#### Sign & Display ~6.9 Bsqm 62% analog

# Corrugated Displays and Boxes ~87 Bsqm, 99% analog