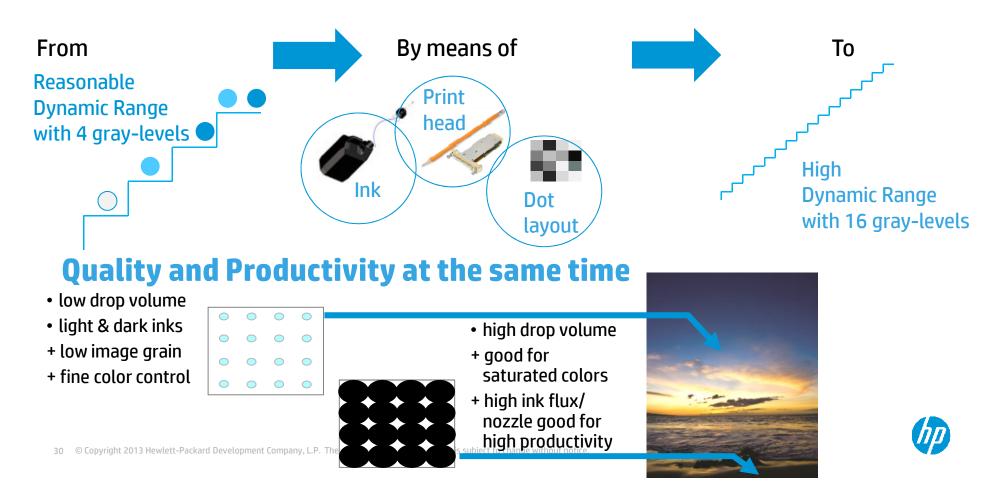

### HDR – The right dot to the right spot

## Introducing HP HDR [High Dynamic Range] Technology

#### Powered by HP Scitex High Dynamic Range Technology

Multiple drop volumes produce halftone dots

- 4-level drops (0, 15, 30, 45 pl) at 24 kHz
- Dynamic Grayscale printing at full press speed up to 625m<sup>2</sup>
- Up to 160x320cm plates, 2,5cm thickness