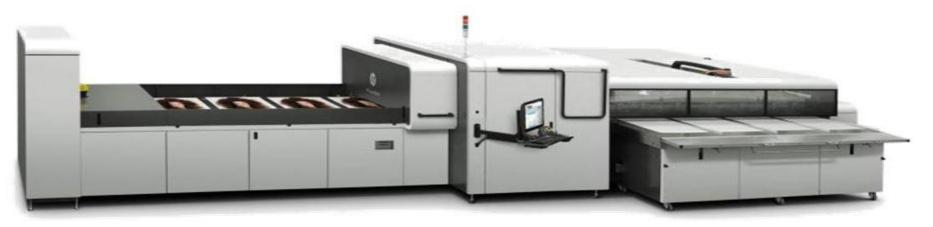

## **Introducing the HP Scitex FB10000 Industrial Press**

The art of no compromise

#### Powered by HP Scitex High Dynamic Range Technology

Multiple drop volumes produce halftone dots

- 4-level drops (0, 15, 30, 45 pl) at 24 kHz
- Dynamic Grayscale printing at full press speed up to 625m<sup>2</sup>
- Up to 160x320cm plates, 2,5cm thickness