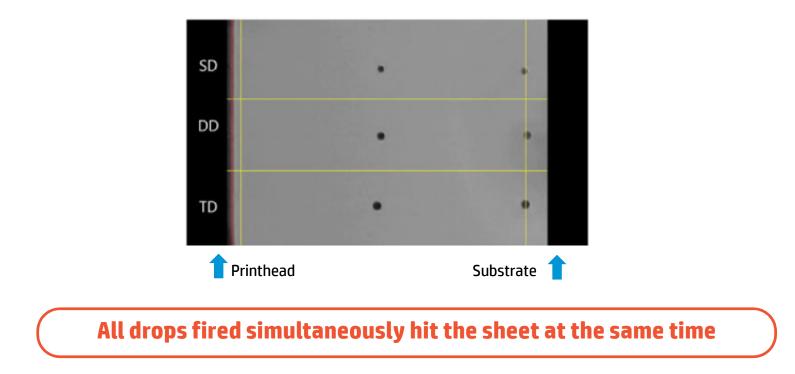

### HDR – The right dot to the right spot

## Introducing HP HDR [High Dynamic Range] Technology

#### Powered by HP Scitex High Dynamic Range Technology

Multiple drop volumes produce halftone dots

- 4-level drops (0, 15, 30, 45 pl) at 24 kHz
- Dynamic Grayscale printing at full press speed up to 625m<sup>2</sup>
- Up to 160x320cm plates, 2,5cm thickness