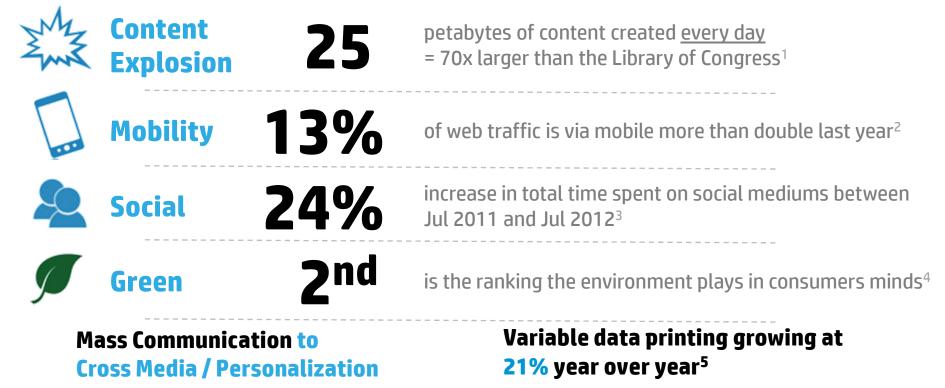

## **Global trends**

Source: 1. NC State University - Managing Innovation in the Merger Mania Era, 2. Informa WCIS, 3. Nielson 2012 Social Media Report, 4. GoodPurpose 2012 Global Consumer Survey, 5. 2011 Direct Mail Trend of the Year: VDP