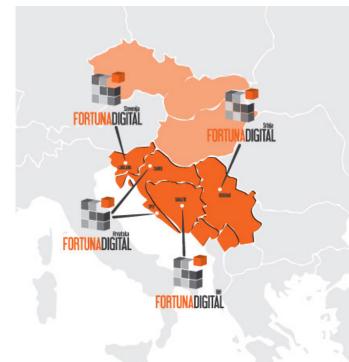

#### O nama

•Tvrtka Fortuna komers d.o.o. osnovana 1990.g

•Poslovni prihodi grupe 2013 – 6,8 mil eur – porast od 30% ->2012

•Zaposlenih – 30

FORTUNA DIGITAL GRUPA

- Hrvatska
- Slovenija
- Srbija
- Crna Gora
- Kosovo
- Mađarska
- Češka
- Slovačka