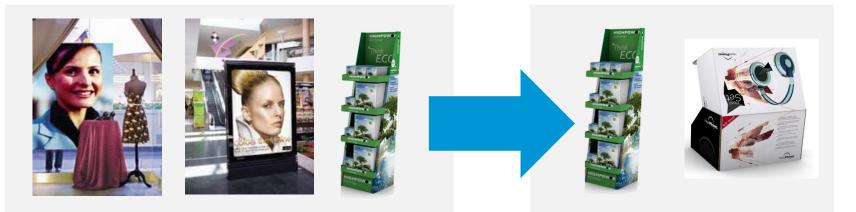

## **Expanding into corrugated**

#### Sign & Display ~6.9 Bsqm 62% analog

# Corrugated Displays and Boxes ~87 Bsqm, 99% analog

#### And we already started.....

- 20% of FB7600 are installed at PKG customers
- A new platform suited to corrugators introduced