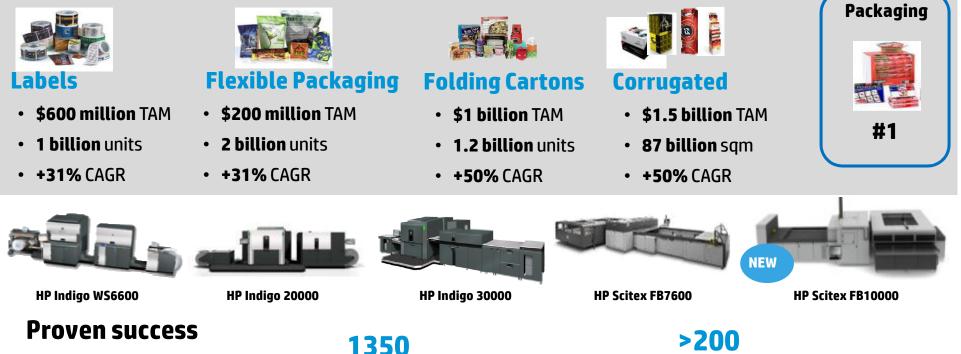

## As the digital market leader, the packaging opportunity is strategic to HP

TAM = Total Addressable Market CAGR = Compound Annual Growth Rate for Digital Source: HP Internal. Expected revenue CAGR from FY12 to FY20 1350

Presses for labels installed HP Scitex FB7X00 Series Industrial presses

installed