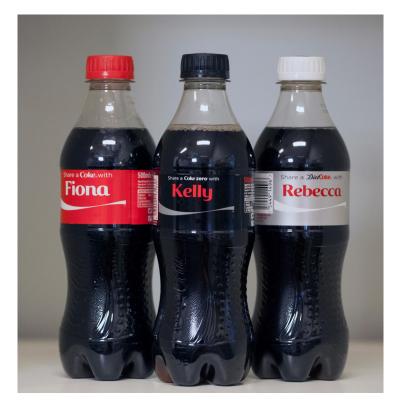

# What is the value for Coca Cola to print a digital, more expensive personalised label?

Coca Cola « you » campaing story

+ Crazy media buzz, beat all competitors but Redbull
+Création of the biggest social media coca cola Data base
(+ 1.300.000 and growing) That will help better target futur consumer needs.

+4 % of sales \$\$\$\$\$

+ one to one marketing engagement (100%).

+leverage of digital VDP technology.