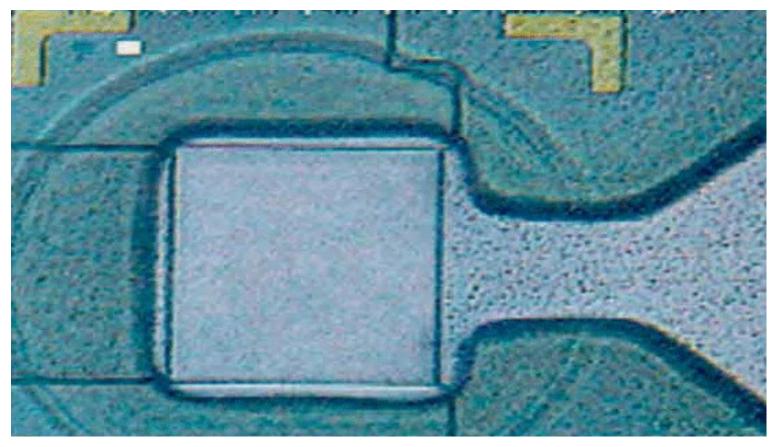

### Introducing HP Thermal Ink Technology

### HDR – The right dot to the right spot

## Introducing HP HDR [High Dynamic Range] Technology

#### Powered by HP Scitex High Dynamic Range Technology

Multiple drop volumes produce halftone dots

- 4-level drops (0, 15, 30, 45 pl) at 24 kHz
- Dynamic Grayscale printing at full press speed up to 625m<sup>2</sup>
- Up to 160x320cm plates, 2,5cm thickness